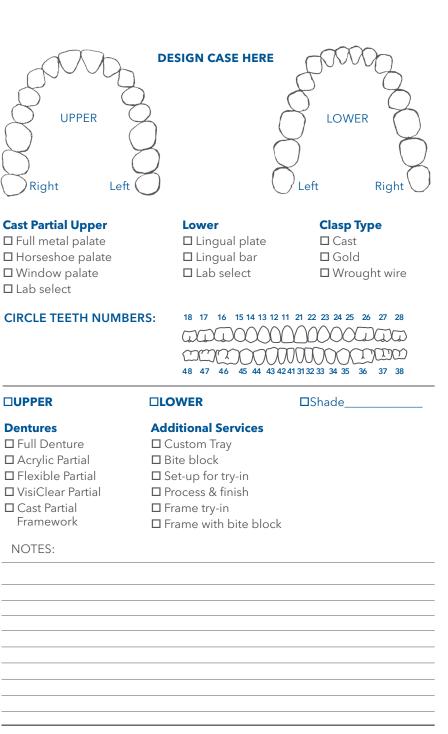

|
|                                                                                                 |
|                                                                                                 |
|                                                                                                 |
|                                                                                                 |
|                                                                                                 |
|                                                                                                 |
|                                                                                                 |



Doctor's Signature

License #